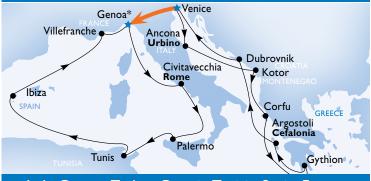

### MSC ARMONIA & MSC ORCHESTRA

Italy, Greece, Turkey, Croatia, Tunisia, Spain, France

## 14 NIGHT CRUISE FROM \$1668PP

| Cat | Cabin         | Price  |
|-----|---------------|--------|
| 1   | Inside cabin  | \$1668 |
| 6/4 | Ocean view    | \$2278 |
| 11* | Balcony Suite | \$3648 |

Prices are based on 19 & 26 Apr, and 10 May 2013 departures. \*Balcony suite pricing is category 11 on MSC Armonia and category 12 on MSC Orchestra Please note departures 19, 26 Apr, 10, 17, 24 & 31 May 2013 call **Santorini** instead of Gythion