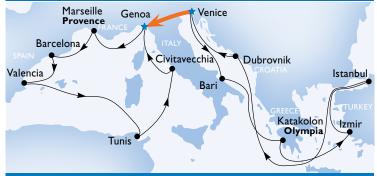

#### MSC DIVINA & MSC SPLENDIDA

Italy, Greece, Turkey, Croatia, France, Tunisia

### 14 NIGHT CRUISE FROM \$1758 PE

TRANSFER

FREE TRANSFER

FREE TRANSFER

| Cat | Cabin         | Price  |
|-----|---------------|--------|
| 1   | Inside cabin  | \$1758 |
| 4   | Ocean view    | \$2278 |
| 6   | Balcony cabin | \$2639 |
| 12* | Balcony Suite | \$3688 |
| YC1 | Yacht Club    | \$6138 |
|     |               |        |

Departs Venice every Saturday 13 Apr - 26 Oct 2013

Prices are based on 30 Mar, 06, 13, 20 & 27 Apr 2013 departures. \*Category 12 on MSC Divina is a balcony cabin