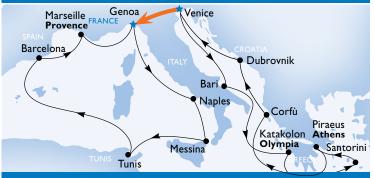

#### MSC FANTASIA & MSC PREZIOSA

Italy, Greece, Croatia, Tunisia, Spain, France

### 14 NIGHT CRUISE FROM \$1758PP

| Cat | Cabin         | Price  |
|-----|---------------|--------|
| 1   | Inside cabin  | \$1758 |
| 4   | Ocean view    | \$2278 |
| 6   | Balcony cabin | \$2639 |
| 12* | Balcony Suite | \$3688 |
| YC1 | Yacht Club    | \$6138 |
| _   |               |        |

Departs Venice every Sunday 24 Mar – 13 Oct 2013

Prices are based on 31 Mar, 7, 14, 21 & 28 Apr 2013 departures. \*Category 12 on MSC Preziosa is a balcony cabin